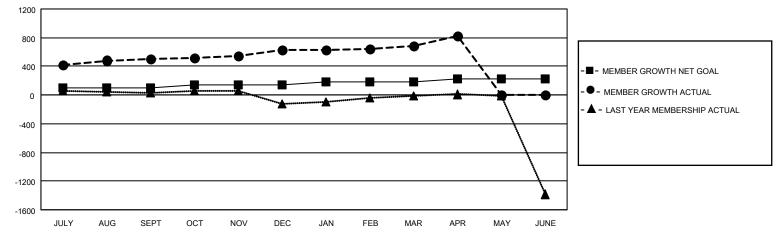

## LOCATION INDIA

District 321A2

Results as of: 4/30/2021

| Clubs                 |               |           |               | Members               |                        |                         |                                                    |  |
|-----------------------|---------------|-----------|---------------|-----------------------|------------------------|-------------------------|----------------------------------------------------|--|
| RESULTS FOR 2020-2021 |               |           |               | RESULTS FOR 2020-2021 |                        |                         |                                                    |  |
| QUARTER               | NEW CLUB GOAL | NEW CLUBS | DROPPED CLUBS | QUARTER MEME          | BER GROWTH NET<br>GOAL | MEMBER GROWTH<br>ACTUAL | DROPPED<br>MEMBERS ACTUAL<br>(including transfers) |  |
| JULY/AUG/SEPT         | 4             | 11        | 2             | JULY/AUG/SEPT         | 100                    | 775                     | 80                                                 |  |
| OCT/NOV/DEC           | 1             | 5         | 1             | OCT/NOV/DEC           | 40                     | 313                     | 161                                                |  |
| JAN/FEB/MAR           | 1             | 2         | 11            | JAN/FEB/MAR           | 40                     | 193                     | 84                                                 |  |
| APR/MAY/JUNE          | 1             | 0         | 0             | APR/MAY/JUNE          | 40                     | 180                     | 40                                                 |  |