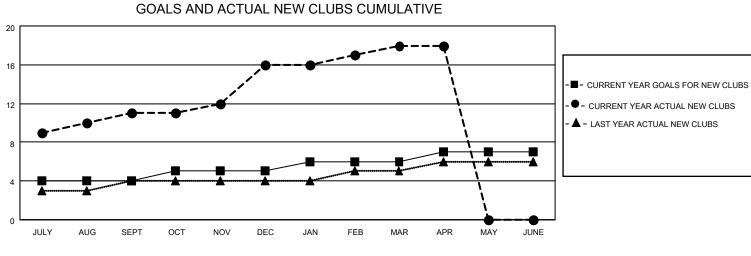

## LOCATION INDIA

District 321A2

Results as of: 4/30/2021

| Clubs                 |               |           |               | Members               |                        |                         |                                                    |  |
|-----------------------|---------------|-----------|---------------|-----------------------|------------------------|-------------------------|----------------------------------------------------|--|
| RESULTS FOR 2020-2021 |               |           |               | RESULTS FOR 2020-2021 |                        |                         |                                                    |  |
| QUARTER               | NEW CLUB GOAL | NEW CLUBS | DROPPED CLUBS | QUARTER MEME          | BER GROWTH NET<br>GOAL | MEMBER GROWTH<br>ACTUAL | DROPPED<br>MEMBERS ACTUAL<br>(including transfers) |  |
| JULY/AUG/SEPT         | 4             | 11        | 2             | JULY/AUG/SEPT         | 100                    | 775                     | 80                                                 |  |
| OCT/NOV/DEC           | 1             | 5         | 1             | OCT/NOV/DEC           | 40                     | 313                     | 161                                                |  |
| JAN/FEB/MAR           | 1             | 2         | 11            | JAN/FEB/MAR           | 40                     | 193                     | 84                                                 |  |
| APR/MAY/JUNE          | 1             | 0         | 0             | APR/MAY/JUNE          | 40                     | 180                     | 40                                                 |  |